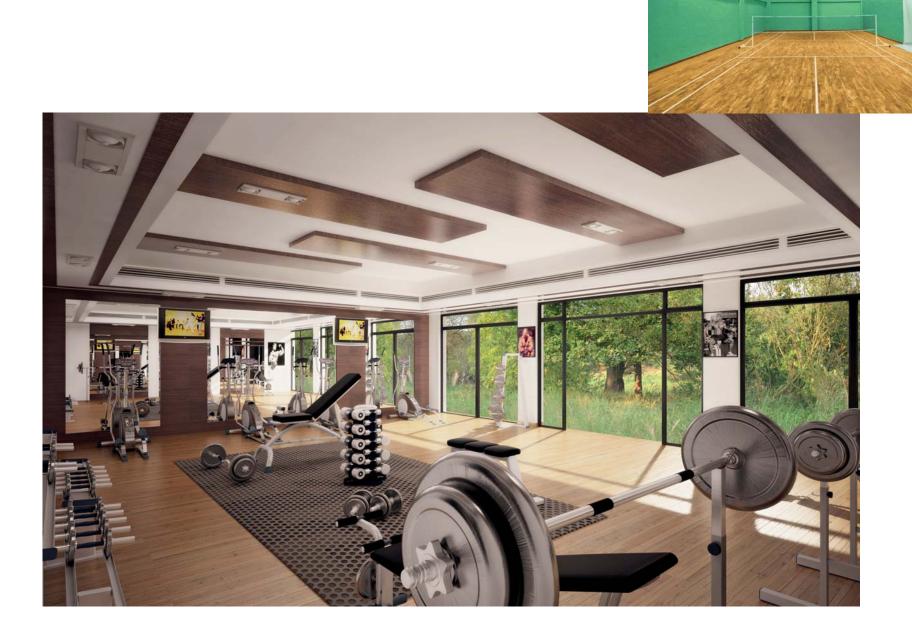

## SPACE SCULPTED FOR BETTER LIVING.

- PODIUM + 23 FLOORS
- GRAND AIR-CONDITIONED
   ENTRANCE LOBBY
- SPACIOUS 4 BHK APARTMENTS WITH SERVANT'S ROOM
- OPEN BALCONIES
- CLUB HOUSE WITH STEAM & SAUNA
- ADULT & TODDLERS POOL
- STATE OF THE ART GYMNASIUM
- BADMINTON HALL
- TENNIS COURT
- LANDSCAPED GREEN SPACES

# AN ENVIRONMENT TO CREATE SPACE FOR YOURSELF.

CLUB HOUSE

Live beyond the four walls of your apartment at Greeshma Residency. Explore your passion and hobbies without venturing out. Fully equipped state of the art gym, lavish swimming pool and perfectly landscaped garden ensure that you can stay in touch with yourself without trying too hard