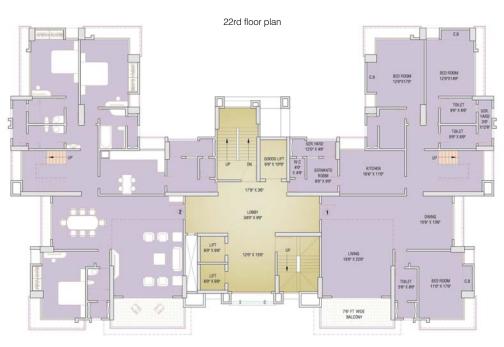

ur private and elegant world.





PEACEFUL TRAVEL TO WORK.
REFRESHING RETURN TO SERENITY.
THE BEST OF BOTH WORLDS.



Greeshma Residency is located in a peaceful neighbourhood at a convenient location. The luxury Eternity Mall shields it from the Eastern Express Highway, cutting out the hustle and bustle. Teen Haat Naka is a walk away and Thane railway Station is a five minute hop across the Highway, making it one of the most connected locations in Thane.



## SPACE SCULPTED FOR BETTER LIVING.

- PODIUM + 23 FLOORS
- GRAND AIR-CONDITIONED
   ENTRANCE LOBBY
- SPACIOUS 4 BHK APARTMENTS WITH SERVANT'S ROOM
- OPEN BALCONIES
- CLUB HOUSE WITH STEAM & SAUNA
- ADULT & TODDLERS POOL
- STATE OF THE ART GYMNASIUM
- BADMINTON HALL
- TENNIS COURT
- LANDSCAPED GREEN SPACES





## FLOOR PLANS











## SPACE IS YOUR BIGGEST LUXURY.

Soak in the warmth of a word called Space. A luxury that starts right from the entrance lobby. An impressive design sense has ensured functional yet aesthetic interior layouts that provide a fine blend of art and architecture.

A confluence of craft, technology, vision and minute attention to detail make Greeshma special to give you that space which you call 'Home'









# AN ENVIRONMENT TO CREATE SPACE FOR YOURSELF.



CLUB HOUSE



Live beyond the four walls of your apartment at Greeshma Residency. Explore your passion and hobbies without venturing out. Fully equipped state of the art gym, lavish swimming pool and perfectly landscaped garden ensure that you can stay in touch with yourself without trying too hard













### PEACE OF MIND IS I