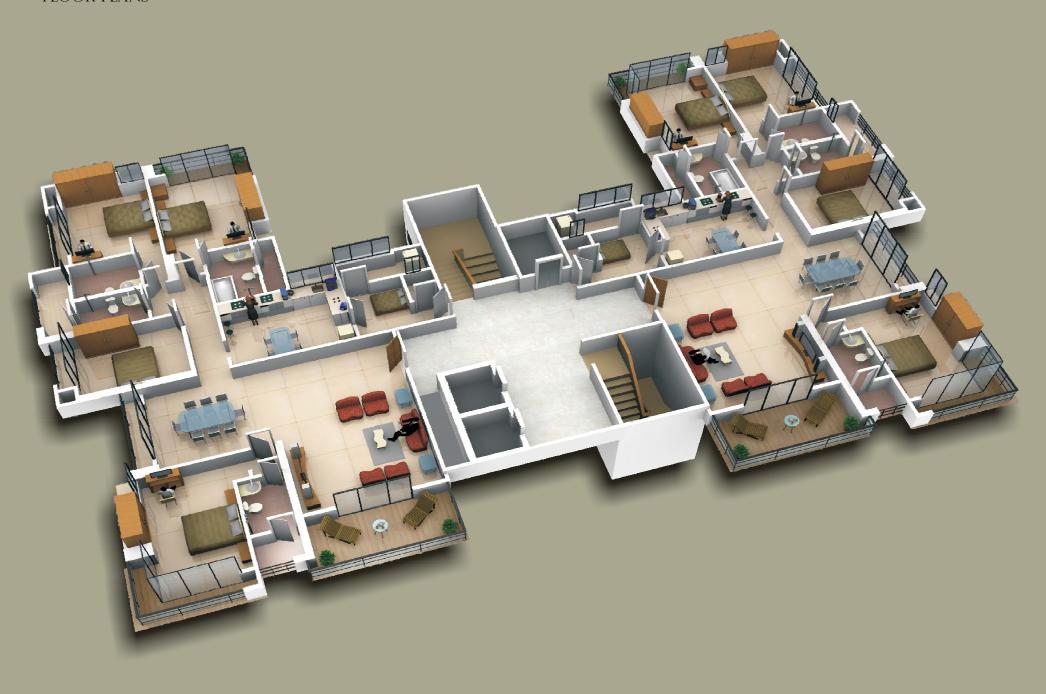

## FLOOR PLANS

# AN ENVIRONMENT TO CREATE SPACE FOR YOURSELF.

CLUB HOUSE

Live beyond the four walls of your apartment at Greeshma Residency. Explore your passion and hobbies without venturing out. Fully equipped state of the art gym, lavish swimming pool and perfectly landscaped garden ensure that you can stay in touch with yourself without trying too hard