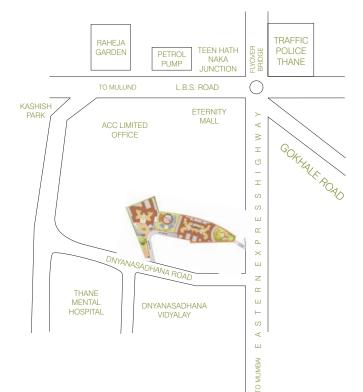

PEACEFUL TRAVEL TO WORK.
REFRESHING RETURN TO SERENITY.
THE BEST OF BOTH WORLDS.

Greeshma Residency is located in a peaceful neighbourhood at a convenient location. The luxury Eternity Mall shields it from the Eastern Express Highway, cutting out the hustle and bustle. Teen Haat Naka is a walk away and Thane railway Station is a five minute hop across the Highway, making it one of the most connected locations in Thane.