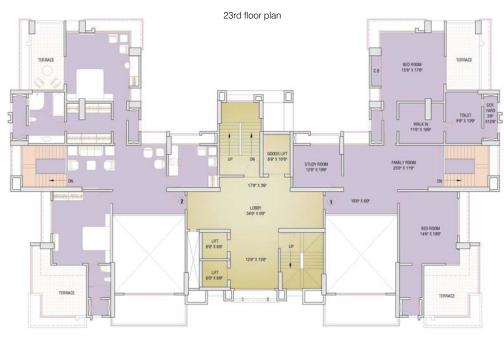

your private and elegant world.





PEACEFUL TRAVEL TO WORK.
REFRESHING RETURN TO SERENITY.
THE BEST OF BOTH WORLDS.



Greeshma Residency is located in a peaceful neighbourhood at a convenient location. The luxury Eternity Mall shields it from the Eastern Express Highway, cutting out the hustle and bustle. Teen Haat Naka is a walk away and Thane railway Station is a five minute hop across the Highway, making it one of the most connected locations in Thane.



## SPACE SCULPTED FOR BETTER LIVING.

- PODIUM + 23 FLOORS
- GRAND AIR-CONDITIONED
   ENTRANCE LOBBY
- SPACIOUS 4 BHK APARTMENTS WITH SERVANT'S ROOM
- OPEN BALCONIES
- CLUB HOUSE WITH STEAM & SAUNA
- ADULT & TODDLERS POOL
- STATE OF THE ART GYMNASIUM
- BADMINTON HALL
- TENNIS COURT
- LANDSCAPED GREEN SPACES





## FLOOR PLANS











## SPACE IS YOUR BIGGEST LUXURY.

Soak in the warmth of a word called Space. A luxury that starts right from the entrance lobby. An impressive design sense has ensured functional yet aesthetic interior layouts that provide a fine blend of art and architecture.

A confluence of craft, technology, vision and minute attention to detail make Greeshma special to give you that space which you call 'Home'









# AN ENVIRONMENT TO CREATE SPACE FOR YOURSELF.



CLUB HOUSE



Live beyond the four walls of your apartment at Greeshma Residency. Explore your passion and hobbies without venturing out. Fully equipped state of the art gym, lavish swimming pool and perfectly landscaped garden ensure that you can stay in touch with yourself without trying too hard













### PEACE OF MIND IS