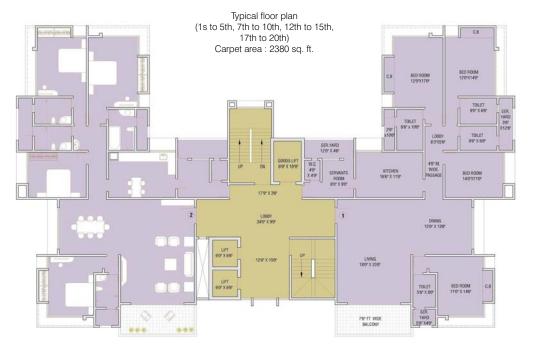

## FLOOR PLANS

## SPACE SCULPTED FOR BETTER LIVING.

- PODIUM + 23 FLOORS
- GRAND AIR-CONDITIONED
   ENTRANCE LOBBY
- SPACIOUS 4 BHK APARTMENTS WITH SERVANT'S ROOM
- OPEN BALCONIES
- CLUB HOUSE WITH STEAM & SAUNA
- ADULT & TODDLERS POOL
- STATE OF THE ART GYMNASIUM
- BADMINTON HALL
- TENNIS COURT
- LANDSCAPED GREEN SPACES