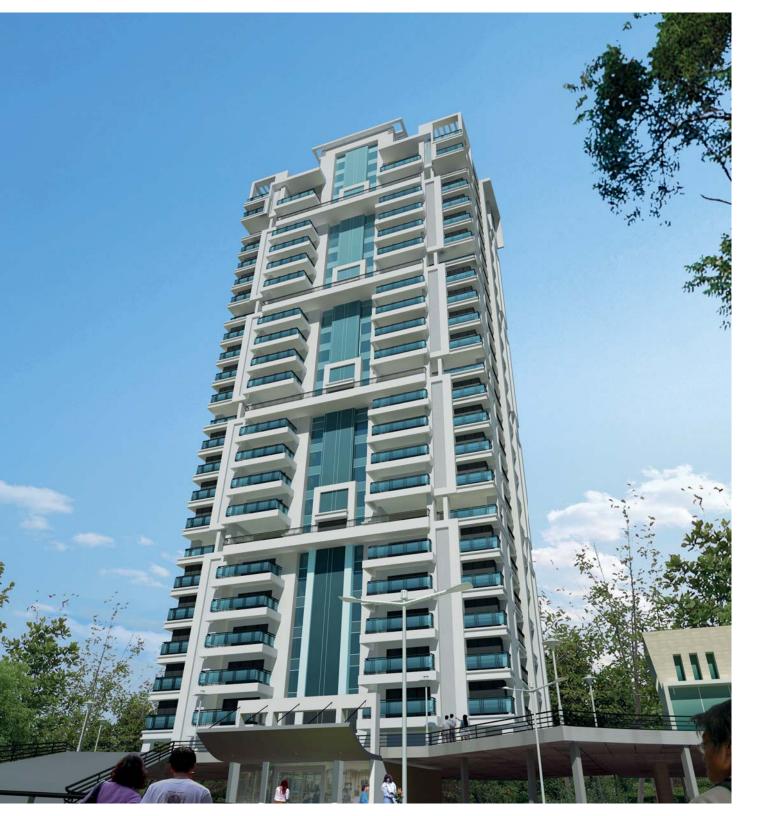

## SPACE SCULPTED FOR BETTER LIVING.

- PODIUM + 23 FLOORS
- GRAND AIR-CONDITIONED
   ENTRANCE LOBBY
- SPACIOUS 4 BHK APARTMENTS WITH SERVANT'S ROOM
- OPEN BALCONIES
- CLUB HOUSE WITH STEAM & SAUNA
- ADULT & TODDLERS POOL
- STATE OF THE ART GYMNASIUM
- BADMINTON HALL
- TENNIS COURT
- LANDSCAPED GREEN SPACES

#### TWIN TOWER PROJECT

GREESHMA I - 23 STOREY TOWER FOR 4 BHK APARTMENTS WITH SERVANT'S ROOM GREESHMA II - 16 STOREY TOWER FOR 2 / 2 ½ / 3 BHK APARTMENTS

Disclaimer: The visuals and information contained in this brochure is indicative of the kind of development that is proposed, subject to the approval of the authorities. In the interest of the project or continuing improvement, the promoters / developers reserve the right to change plans, specifications or features without prior notice or obligations. This brochure is issued for guidance only and does not constitute part of an offer or contract.