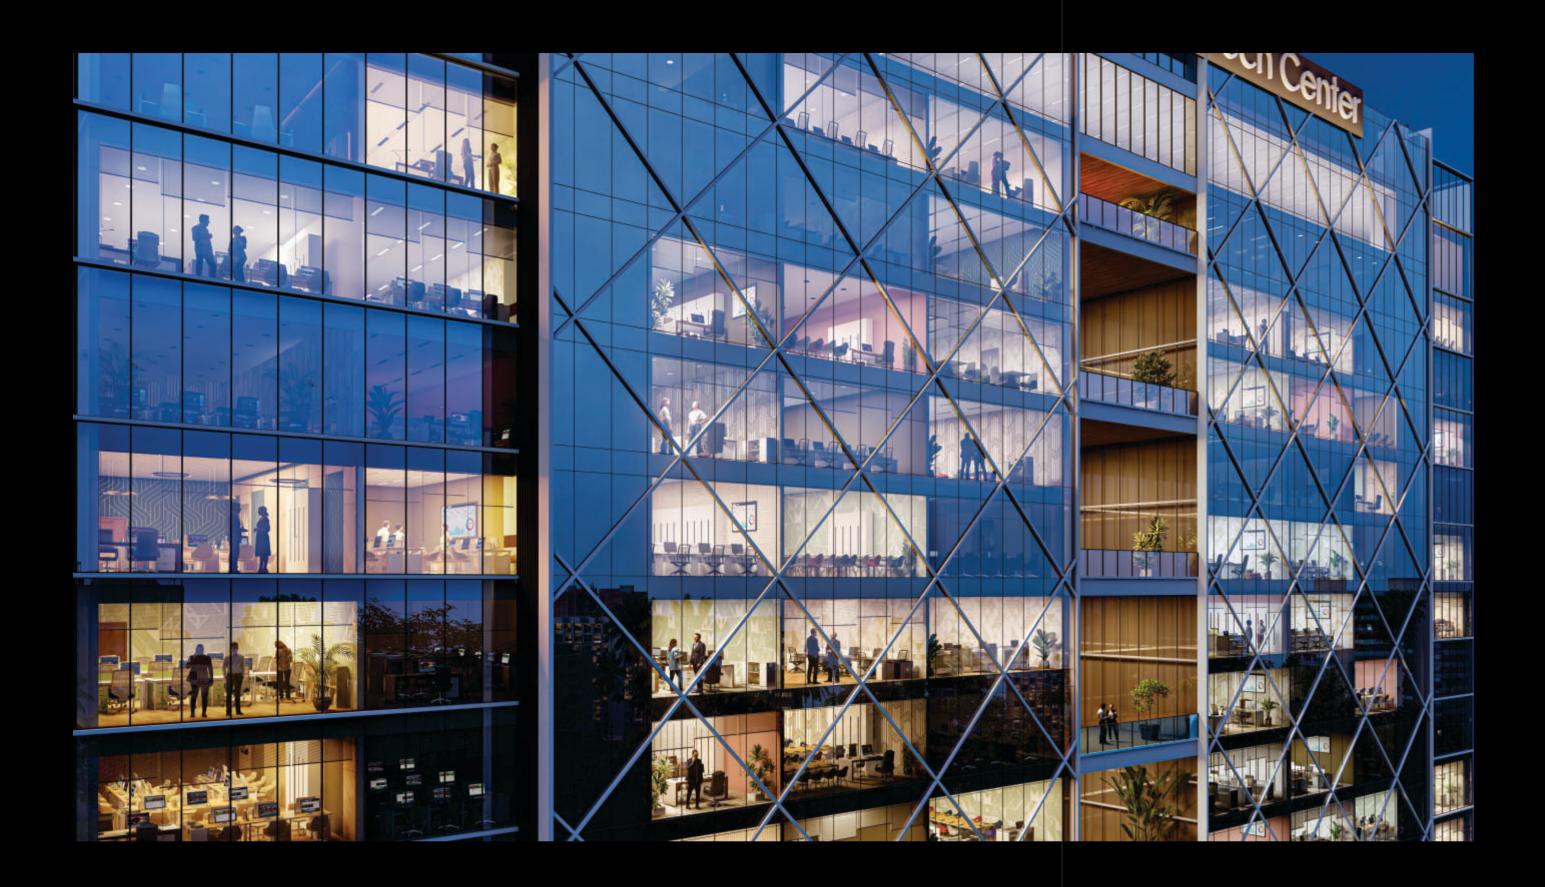

#### Grand Entrance

A resplendent entrance into the world of corporate excellence. The first impression is the last impression indeed. The exclusivity of the entrance will leave you awestruck as you enter this new realm of Elegance & Grandeur.

A fully air-conditioned lobby that greets you with magnificence on arrival. An arena that is designed in such a way that leaves you wondering about the possibilities that will unravel inside. A premium experience along with all the necessary assistance needed at the front desk.

10 High Speed Elevators

10 high-speed elevators with 6 dedicated to the employees, 2 for the directors & owners, 2 service lifts. Inclusivity for every one!

A multi-cuisine restaurant that lets you unwind after a hard day's work and elevates your experience with your colleagues, business partners or your loved ones. Spacious restaurant offers panoramic view of Thane's lakes, greenery and uninterrupted skyline. The stunning interiors come to life where each visit unfurls as a gastronomic journey.