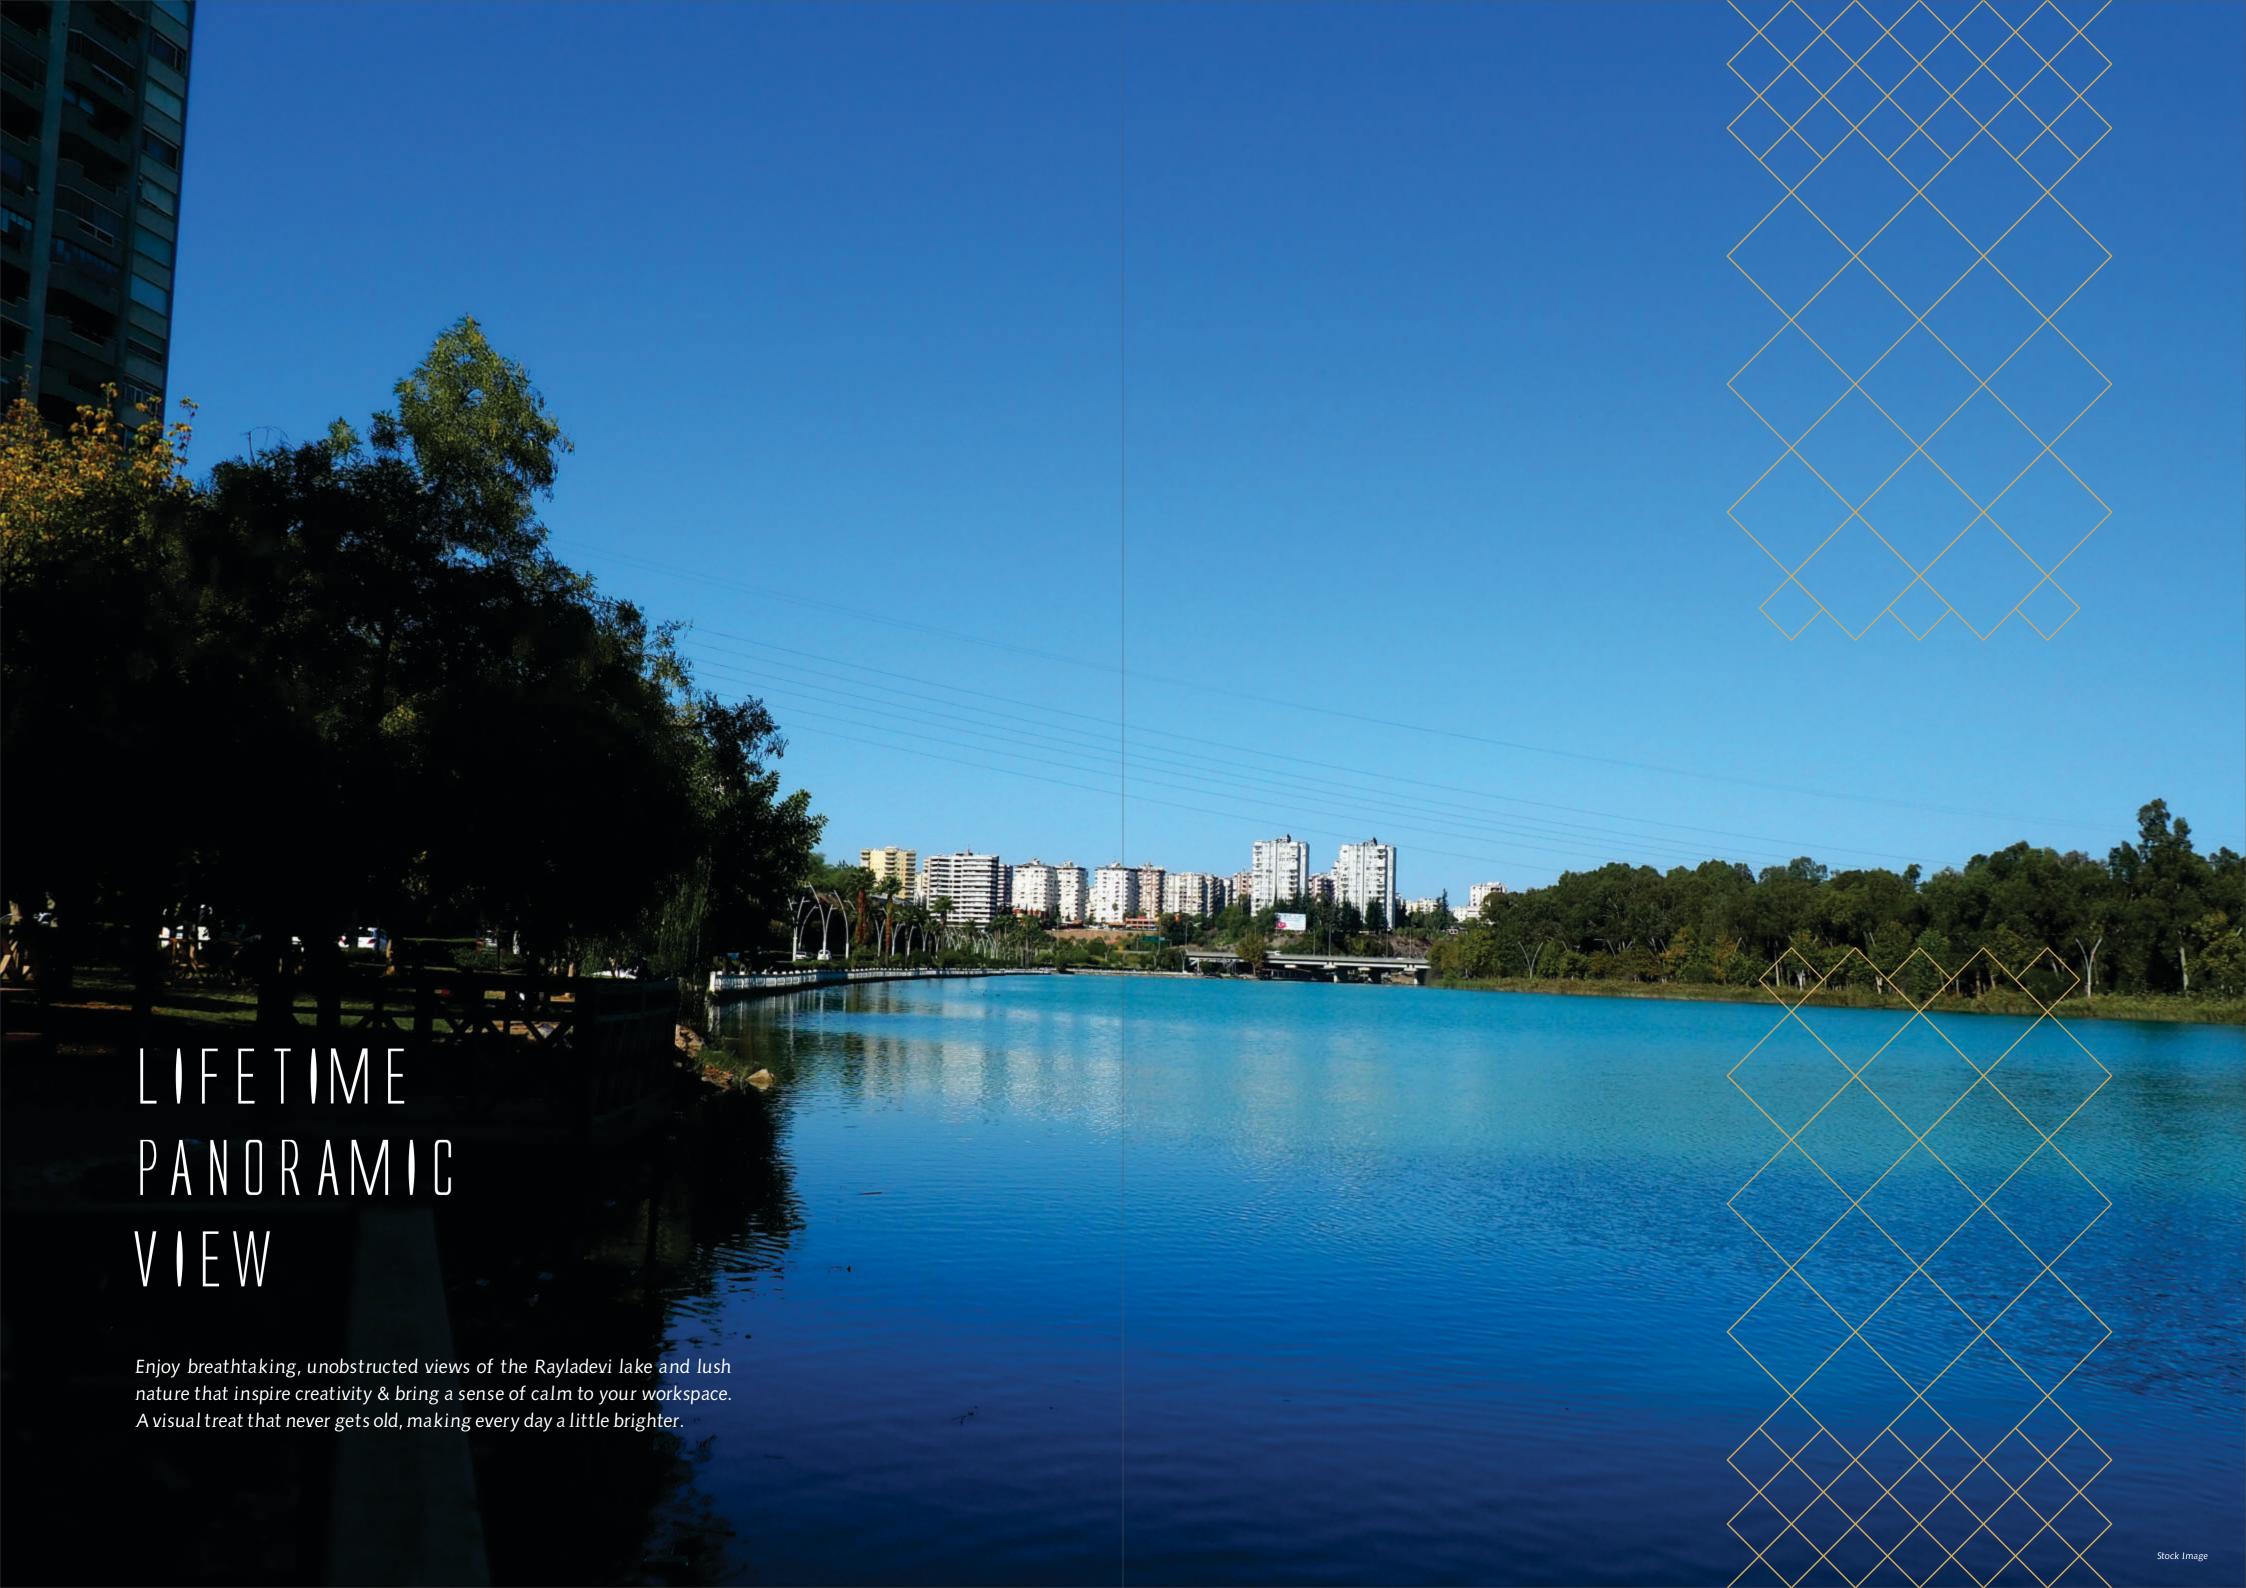

## PROJECT OVERVIEW

- Gateway to Wagle strategic location entry of Wagle Estate.
- 10 High Speed Elevators 6 dedicated employee lifts, 2 service lifts and 2 directors & owners lifts.
- 24 Hours Security & Surveillance Highly advances surveillance & manned security systems.
- Efficient Entry and Exits Separate entry & exits gates with uniform traffic flows.
- 18 Floor Double Glazed Glass Façade Architectural marvel with Iconic glass façade.
- Panoramic View Lakes (Rayla Devi), Mountains and cityscapes office views for a friendly working environment.
- Efficient Electric Supply Management Systems Power back to all common areas.
- Automated Robotic Car Park Capable of receiving, parking & retrieving vehicle within 3 mins.
- Top of the line asset and facilities management services.
- Connected by road, rail and metro.
- Vastu-Complaint Spaces East & West Entry to all offices.
- Special balcony & open to sky terrace offices available.