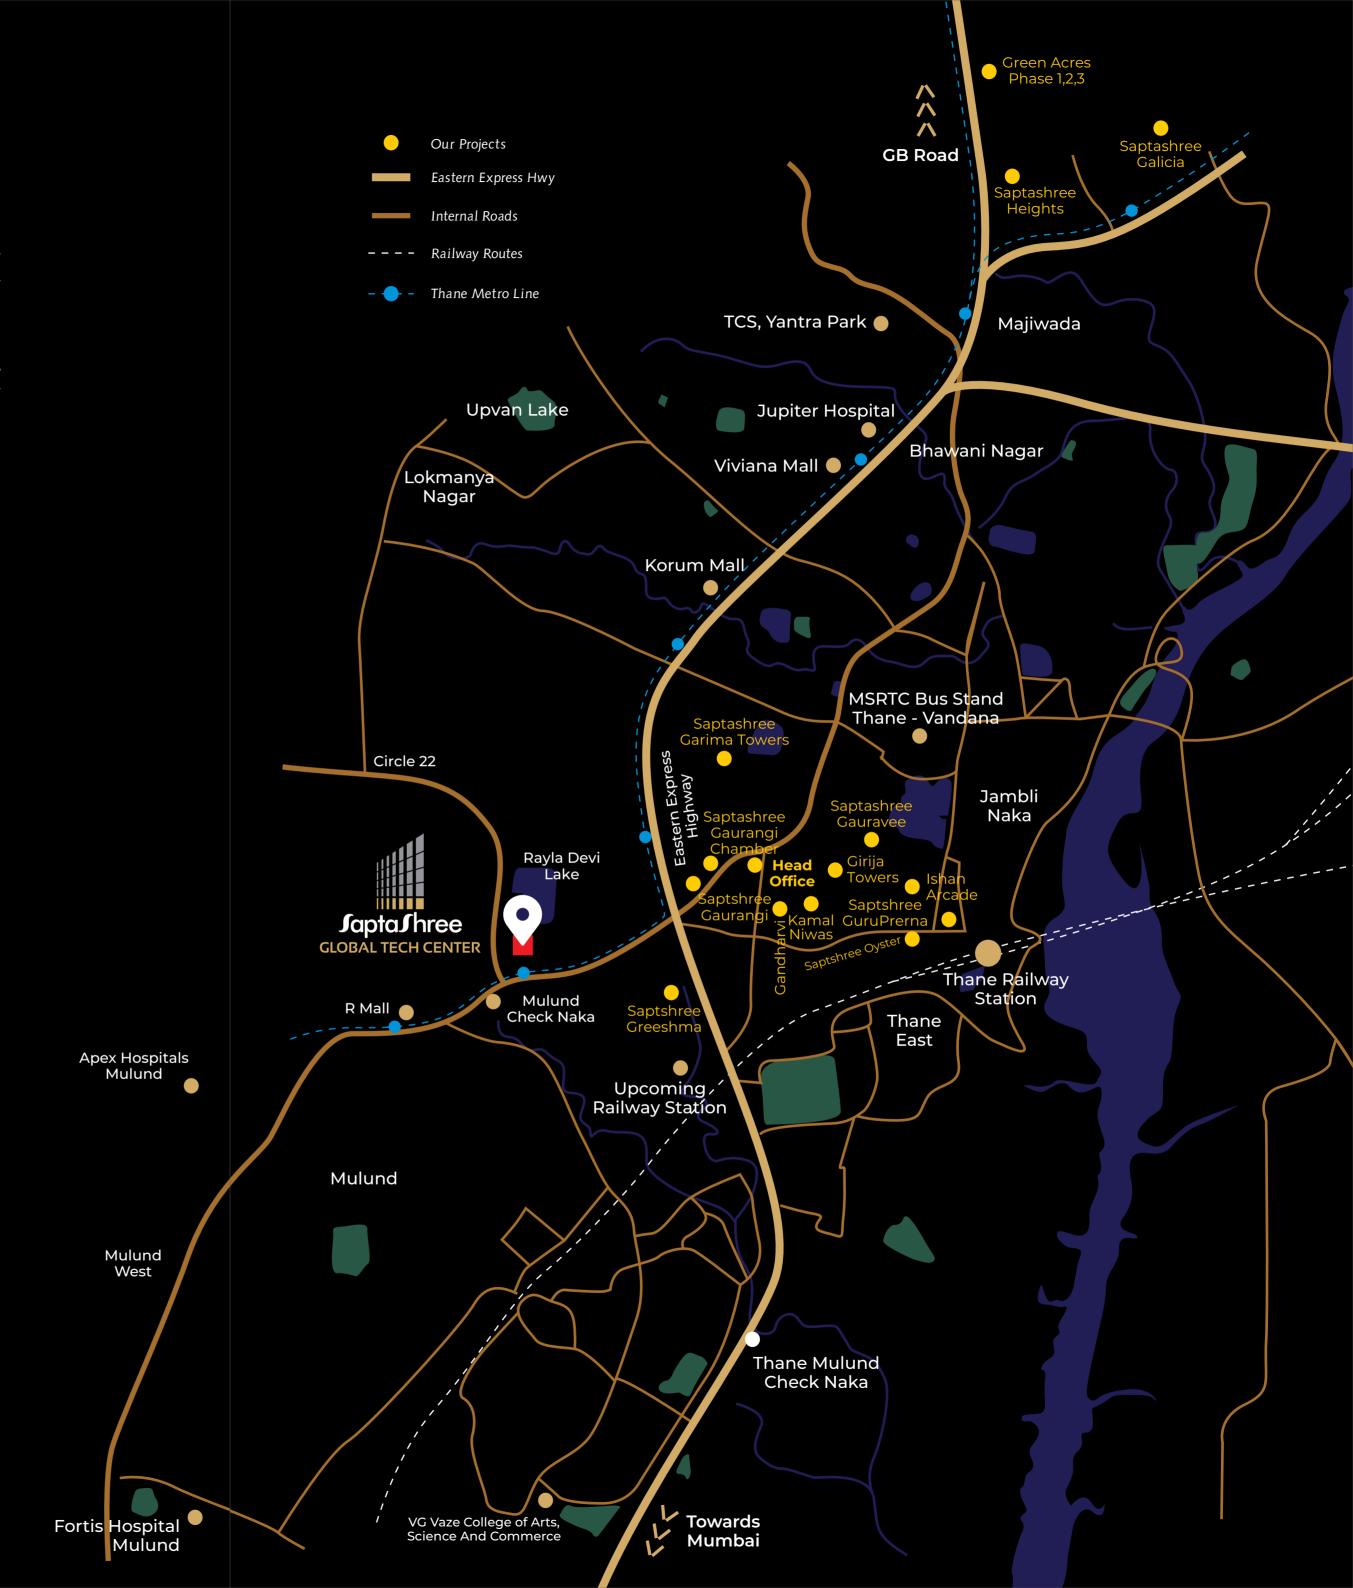

### A PERFECT WORK-LIFE BALANCE

At a very convenient location between Mulund & Thane, this landmark provides you easy access to Mumbai & Thane alike! Railway stations, bus stops, metro stations, auto rickshaw stands are just minutes away from us.

A plethora of restaurants, malls and other recreations avenues are in close vicinity as well. After toiling the entire day, everyone deserves to treat themselves to a good time with their colleagues, partners or loved ones.

#### CONNECTING COMFORTS WITH CONVENIENCES

| 2 | Metro Stations                        | }      |         |                     | 01 Min (50 m)<br>05 Min (900 m) |
|---|---------------------------------------|--------|---------|---------------------|---------------------------------|
| ٠ | Mulund Check N                        | laka   |         | <br>02 Min (600     | m)                              |
| ٠ | Thane Railway Station                 |        |         | <br>11 Min (2.9 km) |                                 |
| ٠ | Mulund Railway                        | Stati  | on      | <br>11 Min (3.4 km) |                                 |
| ٠ | Upcoming New Thane Railway<br>Station |        |         | <br>07 Min (1.8 km) |                                 |
| ٠ | International Airport                 |        |         | <br>1 Hr, 10 Min    | (20.8 km)                       |
| ٠ | Eastern Express Highway               |        |         | <br>04 Min (1.5 km) |                                 |
| ٠ | Viviana Mall                          |        |         | <br>12 Min (5.3 km) |                                 |
| ٠ | Korum Mall                            |        |         | <br>08 Min (2.5     | km)                             |
| ٠ | Wagle Social Restaurant               |        |         | <br>02 Min (500     | m)                              |
| ٠ | NXT LVL Restaur                       | ant    |         | <br>02 Min (450     | m)                              |
| ٠ | Spotlight Skydec                      | k Res  | taurant | <br>03 Min (500     | m)                              |
| ٠ | Double Deck Casual Dining             |        |         | <br>05 Min (750     | m)                              |
| ٠ | Thane-Borivali Tv                     | vin Tı | ınnel   | 20 Min (7.5         | km)                             |